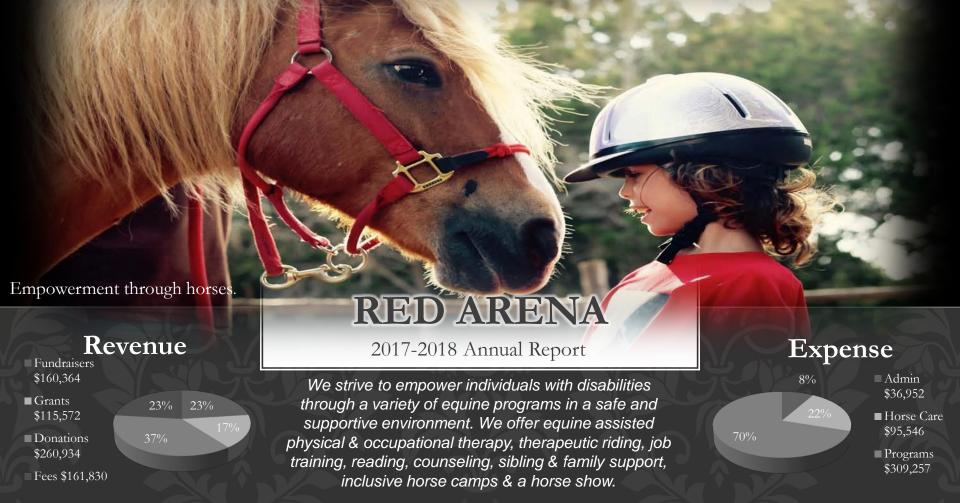

#### Grants

Hildebrandt Foundation LGR Foundation Austin Community Foundation TJX, LTlov Hill Country Rally for Kids Burdine Johnson Foundation Harry L Willett Foundation

## Capital Donors

Allison Family Trust McCoys Family

### Totals per Fiscal Year

| Totals per Fiscal Year |           |           |           |           |           |
|------------------------|-----------|-----------|-----------|-----------|-----------|
|                        | 2017      | 2016      | 2015      | 2014      | 2013      |
| Sessions               | 4762      | 3901      | 2276      | 2117      | 1066      |
| Revenue                | \$698,700 | \$444,944 | \$367,228 | \$277,233 | \$193,953 |
| Expense                | \$441,755 | \$392,601 | \$296,017 | \$213,731 | \$160,910 |
| Scholarships